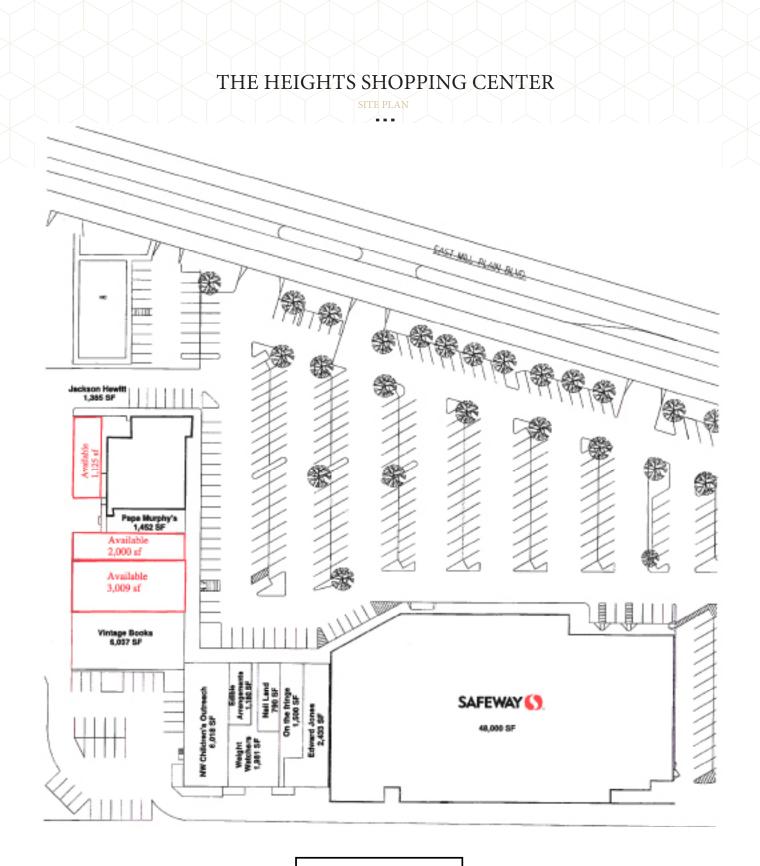

### THE HEIGHTS SHOPPING CENTER

6701 E. Mill Plain, Vancouver, WA 98661

Additional Tenants include Papa Murphy's and other local and regional Tenants. The Heights Shopping Center with a total of approximately 84,000 square feet of retail space offers excellent demographics with over 255,000 people residing within a five mile area and whose average household income is estimated to be approximately \$63,000.