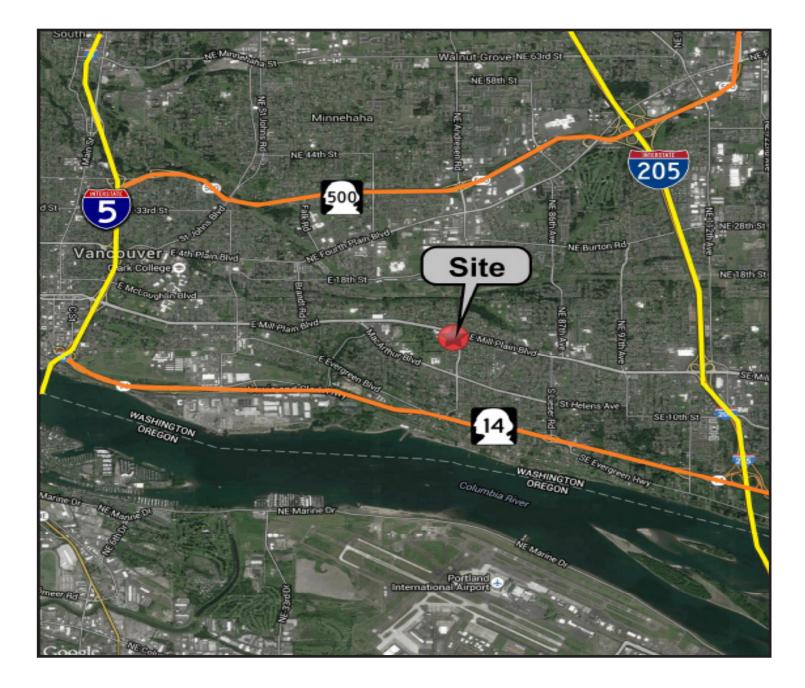

#### THE HEIGHTS SHOPPING CENTER

ÈRIAL PHÒTO

6701 E. Mill Plain, Vancouver, WA 98661