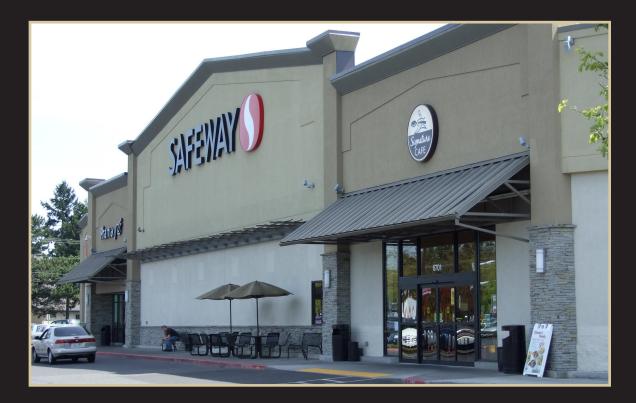

#### THE HEIGHTS SHOPPING CENTER

ESCRIPTION

6701 E. Mill Plain, Vancouver, WA 98661

The Heights is a great mix of Regional Tenants and Local Tenants.

The Heights Shopping Center is located in one of the oldest and most well established residential neighborhoods in the City of Vancouver, Washington known as McLoughlin Heights. The Heights Shopping Center has been targeted for specialty retailers and service oriented businesses seeking well established neighborhood locations in the Vancouver market.

The Heights Shopping Center is anchored by a 50K Safeway, which has incorporated it's newest grocery concept with expanded product offerings including organic foods, in-store Starbucks, a wine area and prepared foods department.